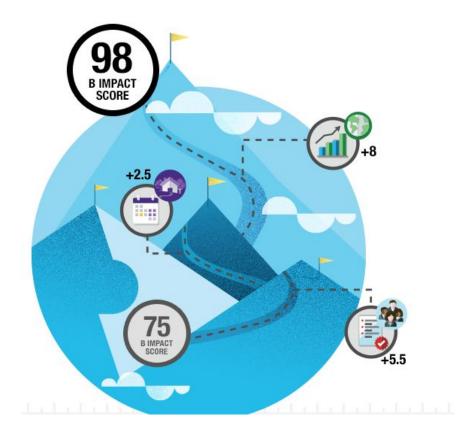

## **B** Corps in the Public Market

The B Impact Assessment is a free confidential online tool to measure and manage a company's social and environmental impact.

Walks through a series of questions to help learn what it takes to build a better business - better for workers, community, and the environment

Compares answers to thousands of other businesses to see how a business stacks up

Creates a customized improvement plan linking to free best practice guides to help implement

### What does the B Impact Assessment cover?

Improvement Roadmap

**Reporting Tool** 

B Lab is a nonprofit that serves a global movement of people using business as a force for good.

Its vision is that all companies will compete to be best for the world, and as a result society will enjoy a more shared and durable prosperity.