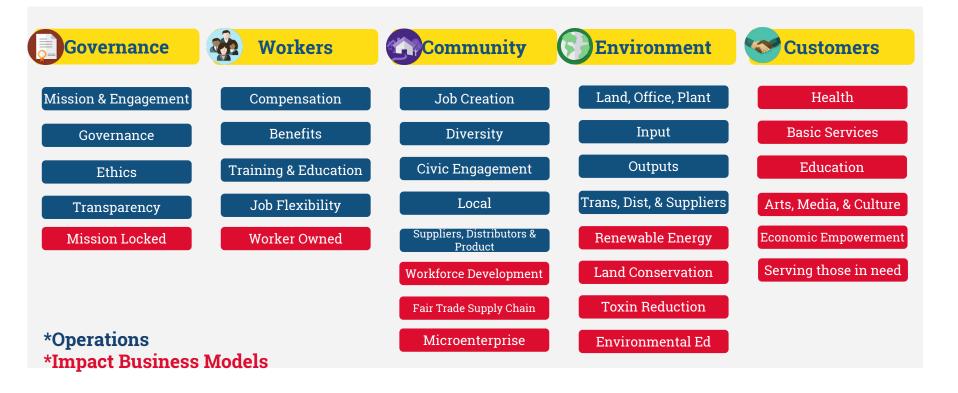

## **B** Corps in the Public Market

The B Impact Assessment is a free confidential online tool to measure and manage a company's social and environmental impact.

Walks through a series of questions to help learn what it takes to build a better business - better for workers, community, and the environment

### What does the B Impact Assessment cover?

Improvement Roadmap

**Reporting Tool** 

B Lab is a nonprofit that serves a global movement of people using business as a force for good.

Its vision is that all companies will compete to be best for the world, and as a result society will enjoy a more shared and durable prosperity.