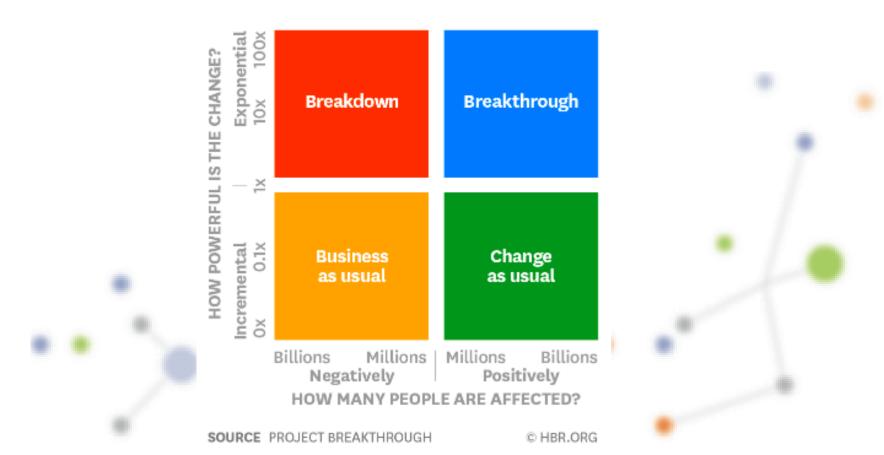

# **The Breakthrough Compass**

To meet today's biggest challenges, focus on big impact goals that will reach millions.