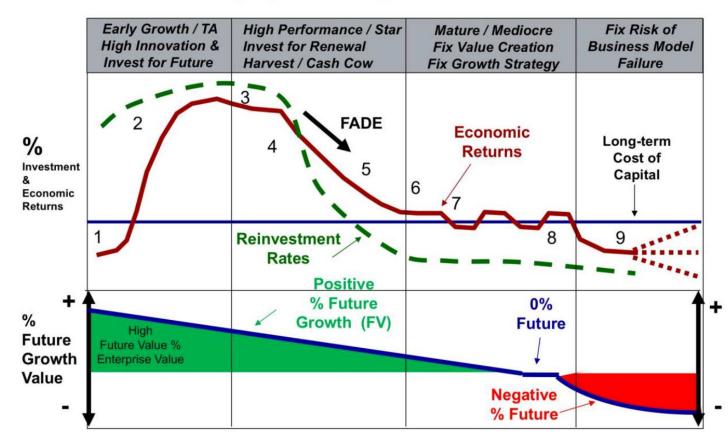

## Corporate Life-cycle Stages & Future Value (FV) That Align To 9 Value Quadrants

reporting 3.0

Adapted from © 2016 Bartley J. Madden Value Creation Thinking

| Early Growth                                                                                                                         | 2 Invest for Innovation                                                                                                        | 3 Highest Performance /<br>Innovation Stars                                                   |
|--------------------------------------------------------------------------------------------------------------------------------------|--------------------------------------------------------------------------------------------------------------------------------|-----------------------------------------------------------------------------------------------|
| Oneok<br>Columbia Pipeline<br>Cabot Oil                                                                                              |                                                                                                                                | US Silica<br>Schlumberger                                                                     |
| 7 Fix Value<br>Creation                                                                                                              | 6 Mediocre / Mature                                                                                                            | A Create Innovation<br>Renewal                                                                |
| Spectra Energy<br>Williams Cos<br>Range resources<br>Pioneer Natural<br>EOG<br>PDC Energy<br>Synergy<br>Carrizo Oil<br>Kinder Morgan | Haliburton<br>EQT Corp<br>Baker Highes<br>Concho Resources<br>Superio Energy Services<br>Oceaneering Intl<br>NewPark Resources | FMC Technologies<br>World Fuel Services<br>National Oilwell Varco<br>Oil States<br>Drill Quip |
| 9 Fix Business<br>Model                                                                                                              | 8 Fix Growth Strategy                                                                                                          | 5 Harvest / Cash Cow                                                                          |
| Noble<br>Occidental<br>Anadarko<br>ConocoPhillips<br>Chevron<br>Dervon<br>Apache                                                     | Helmerich & Payne<br>Marathon<br>Tesoro<br>Transocean<br>Ensco<br>Valero<br>Murphy Oil                                         | Western Refining<br>Hollyfrontier                                                             |