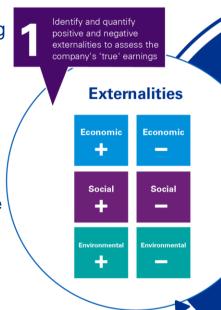

KPMG's True Value Value Methodology in Short Structure earnings Short Structure earnings Short Structure earnings Short Analyze drivers of internaliza-

'true' earnings

by identifying and quantifying its material externalities