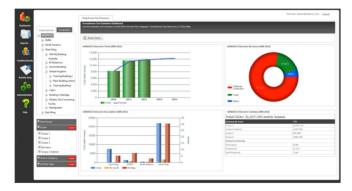

#### **Interactive Carbon Dashboard**

Any day, any time, anywhere, 24/7/365 days a year access from anywhere in the world. Our clients have total access:

Access achieved through:

- Office based PC or laptop
- Internet enabled mobile devices
  - Phone
  - Tablet
  - Laptop

## Measure, monitor and report

Our managed service provides bespoke reporting at a frequency that suites you the client:

- Monthly
- Quarterly
- Bi-annually
- Annually

Our global reporting platform facilitates indepth analysis including:

- Emissions Quantity Vs Costs Analysis
- Asset/individuals carbon performance Analysis
- Forecasting emission and costs
- Forecasting potential emissions tax liability