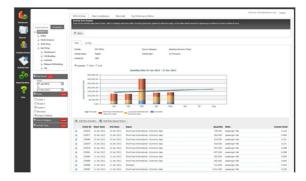

## Measure, monitor and report

Our managed service provides bespoke reporting at a frequency that suites you the client:

- Monthly
- Quarterly
- Bi-annually
- Annually

Our global reporting platform facilitates indepth analysis including:

- Emissions Quantity Vs Costs Analysis
- Asset/individuals carbon performance Analysis
- Forecasting emission and costs
- Forecasting potential emissions tax liability

#### Reporting by:

- Employee
- Product
- Vehicle
- Building Cost Centre
- Facility
- Geographical Location
- Region
- City
- Post Code

Our managed service provides a Corporate Governance framework, which ensures compliance, whatever, the reporting framework: